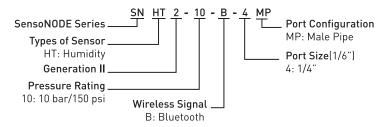

|
| Full Range Life Cycles                                      | > 1 million                             |
| Certifications                                              | FCC, IC, CE                             |
| Battery (Panasonic is recommended brand)                    | CR123A                                  |
| IP Rating                                                   | IP65                                    |

<sup>\*</sup>Ambient temperature range can be broadened by installing Wired Power Adapter (SNWP2-B)







Note: Products in catalog are currently only for sale in the U.S., Canada and Europe. For sales information outside of these regions, please contact your Parker representative.

## RH Accuracy



## **Temperature Accuracy**



## How to Order: