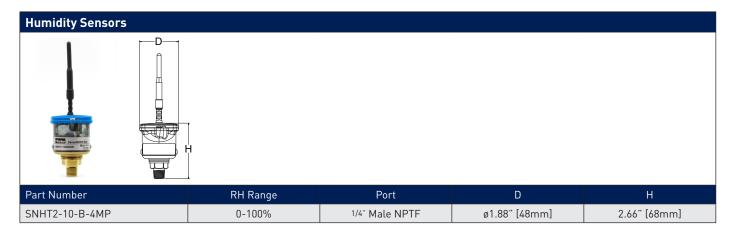

## How to Order:

| Sensor Technical Data                                       |                                         |
|-------------------------------------------------------------|-----------------------------------------|
|                                                             | Deliveralisments                        |
| Housing Material                                            | Polycarbonate                           |
| Port                                                        | 1/4" Male NPTF                          |
| Wetted Parts Material                                       | Brass, Nitrile, Urethane, and GORE-TEX® |
| Measurement Range (Humidity)                                | 0-100% RH                               |
| Working Pressure                                            | 0-150 psi [10 bar]                      |
| Max. Overload Pressure                                      | 150 psi Max [10 bar]                    |
| Burst Pressure                                              | 4x                                      |
| Accuracy (77°F/25°C, 20% RH to 80% RH, at ambient pressure) | ±5% RH Max                              |
| Resolution (at 77°F/25°C)                                   | 0.1% RH                                 |
| Measurement and Broadcast Interval                          | User Selectable                         |
| Response Time (from 33% to 75% RH)                          | 10 secs                                 |
| Ambient Temperature (battery limited)*                      | -4°F to 158°F<br>[-20°C to 70°C]        |
| Temperature Accuracy (from 14°F to 185°F [-10°C to 85°C])   | ±1.0°F [±0.5°C]                         |
| Full Range Life Cycles                                      | > 1 million                             |
| Certifications                                              | FCC, IC, CE                             |
| Battery (Panasonic is recommended brand)                    | CR123A                                  |
| IP Rating                                                   | IP65                                    |