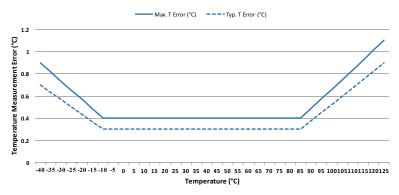

## **Temperature Accuracy**

| Sensor Technical Data                                       |                                         |
|-------------------------------------------------------------|-----------------------------------------|
|                                                             | Deliveralisments                        |
| Housing Material                                            | Polycarbonate                           |
| Port                                                        | 1/4" Male NPTF                          |
| Wetted Parts Material                                       | Brass, Nitrile, Urethane, and GORE-TEX® |
| Measurement Range (Humidity)                                | 0-100% RH                               |
| Working Pressure                                            | 0-150 psi [10 bar]                      |
| Max. Overload Pressure                                      | 150 psi Max [10 bar]                    |
| Burst Pressure                                              | 4x                                      |
| Accuracy (77°F/25°C, 20% RH to 80% RH, at ambient pressure) | ±5% RH Max                              |
| Resolution (at 77°F/25°C)                                   | 0.1% RH                                 |
| Measurement and Broadcast Interval                          | User Selectable                         |
| Response Time (from 33% to 75% RH)                          | 10 secs                                 |
| Ambient Temperature (battery limited)*                      | -4°F to 158°F<br>[-20°C to 70°C]        |
| Temperature Accuracy (from 14°F to 185°F [-10°C to 85°C])   | ±1.0°F [±0.5°C]                         |
| Full Range Life Cycles                                      | > 1 million                             |
| Certifications                                              | FCC, IC, CE                             |
| Battery (Panasonic is recommended brand)                    | CR123A                                  |
| IP Rating                                                   | IP65                                    |