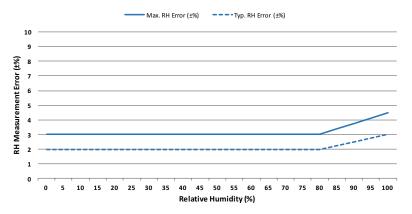

## RH Accuracy

| Sensor Technical Data                                       |                                         |
|-------------------------------------------------------------|-----------------------------------------|
|                                                             | Deliveralisments                        |
| Housing Material                                            | Polycarbonate                           |
| Port                                                        | 1/4" Male NPTF                          |
| Wetted Parts Material                                       | Brass, Nitrile, Urethane, and GORE-TEX® |
| Measurement Range (Humidity)                                | 0-100% RH                               |
| Working Pressure                                            | 0-150 psi [10 bar]                      |
| Max. Overload Pressure                                      | 150 psi Max [10 bar]                    |
| Burst Pressure                                              | 4x                                      |
| Accuracy (77°F/25°C, 20% RH to 80% RH, at ambient pressure) | ±5% RH Max                              |
| Resolution (at 77°F/25°C)                                   | 0.1% RH                                 |
| Measurement and Broadcast Interval                          | User Selectable                         |
| Response Time (from 33% to 75% RH)                          | 10 secs                                 |
| Ambient Temperature (battery limited)*                      | -4°F to 158°F<br>[-20°C to 70°C]        |
| Temperature Accuracy (from 14°F to 185°F [-10°C to 85°C])   | ±1.0°F [±0.5°C]                         |
| Full Range Life Cycles                                      | > 1 million                             |
| Certifications                                              | FCC, IC, CE                             |
| Battery (Panasonic is recommended brand)                    | CR123A                                  |
| IP Rating                                                   | IP65                                    |